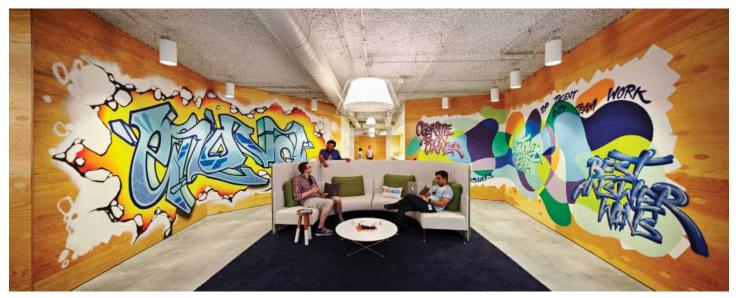

Collaboration Area

Open Office / Workstations

Workstations

Cafe

Meeting Room / Collaboration Area